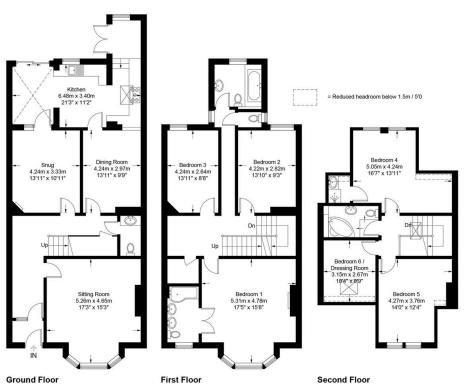

N

Approximate Gross Internal Area = 235.6 sq m / 2536 sq ft

These plans are for representation purposes only as defined by RICS - Code of Measuring Practice. Not to Scale. (ID1136314)